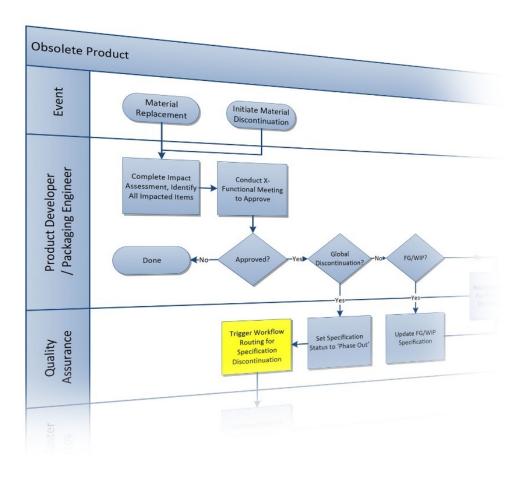

## Manage Labels

- Sample labels and product labels
- Manage Product Change
- Manage Product Obsolescence
- Handover to Manufacturing:
  - PLM Recipe to ERP BOM Sync
- Manage Documents
  - Controlled and Supporting Documents
  - Contracts/Agreements for Suppliers, etc.
- Searching, Reporting and Analytics